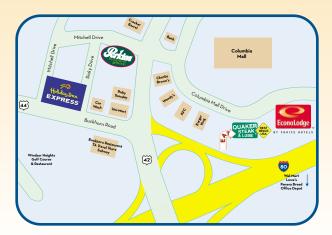

### Quaker Steak & Lube

on Columbia Mall Drive next to the Econo Lodge is America's #1 motorsports-themed family restaurant!

**Rev-up!** - From race cars to classic autos to motorcycles - the Bloomsburg Quaker Steak & Lube location is decked-out with a unique collection of Racing, Corvette, Automobile and Motorcycle memorabilia!

**In a hurry?** Call the WINGO Pick-Up at (570) 389-WING and get your order to go!

211 Columbia Mall Drive, Bloomsburg, PA, I-80, Exit 232 Open everyday at 11 a.m. Phone: (570) 389-WING (9464) QUAKER STEAK & LUBE USA

## Bloomsburg Econo Lodge

BY CHOICE HOTELS

Don't lose sleep over prices; we've got you covered! Just off Interstate 80. You are our most important guest.

Econo Lodge Bloomsburg offers recently remodeled rooms with a brand new franchise logo re-launch!

#### Buses & Tour Groups are Welcome.

Please visit us on the web for itineraries. Year round packages and weekend get-away trips are available.

Exit 232 (Easy on/off), adjacent to the Columbia Mall To make reservations call 570.387.0490 www.choicehotels.com • www.jdkhotels.com

## Perkins Restaurant & Bakery

Sure **Perkins** has been serving its world-famous pancakes and other breakfast favorites for decades. But Perkins is also the place for lunch, dinner or even a late night snack.

#### Perkins. Breakfast Is Just The Beginning!

23 Ricky Ave., Bloomsburg, PA 570-784-1140

Subject to availability. Not valid with other promotions or special events.