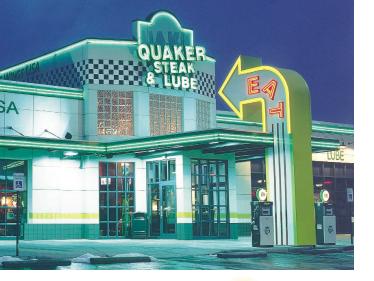

### Quaker Steak & Lube

on Columbia Mall Drive next to the Econo Lodge is America's #1 motorsports-themed family restaurant!

**Rev-up!** - From race cars to classic autos to motorcycles - the Bloomsburg Quaker Steak & Lube location is decked-out with a unique collection of Racing, Corvette, Automobile and Motorcycle memorabilia!

**Re-charge!** - There's always something happening at The Lube! From Bike Nite Wednesdays (Apr. to Oct.), to Tuesday All-You-Can-Eat Wing Nite, to Monday Family & Kids Nite! Plus, watch for Live Entertainment, too!

**Re-fuel!** - Our delicious menu features succulent ribs, steaks (it's our middle name!), burgers, 16 flavors of Award-Winning "BEST WINGS, USA" and more!

**Quick Lube Lunch Buffet -** Monday through Friday 11 a.m. - 2 p.m. Bring a car full or a bus full!