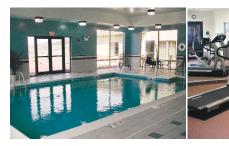

## Holiday Inn Express

The Holiday Inn Express/Bloomsburg offers an impressive level of service and amenities for your total comfort and convenience.

- 76 Guest Rooms, including Suites
- Free High Speed Wireless Internet Access
- Indoor Heated Pool & Whirlpool
- Express Start Hot Breakfast
- In-House, 24-Hour Guest Laundry Facilities
- 27" Flat-Screen TV with more than 70 FREE Channels including HBO
- In-Room Pay-Per-View Movies
- 24-Hour Business Center with Computer/Fax/Scanner
- · Microwaves & Refrigerators in all rooms
- Buses & Tour Groups Welcome –
  See our website for tour itineraries.